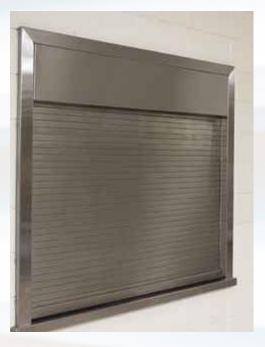

#### **PRODUCT DESCRIPTION**

Roller shutter doors finished in stainless steel give a stylish, high-tech look, but can be prohibitively expensive. To overcome this, and make the elegance of stainless steel doors far more costeffective, we are able to supply doors fabricated from a combination of stainless steel and silver powder-coated steel. These doors deliver all the aesthetics of stainless steel, but at a fraction of the price. To the untrained eye, they look exactly like a door made entirely of stainless steel. In fact, only the major visible component - the door itself is made from stainless steel, while other elements including the curtain, hood and guides are made in silver powder-coated steel for a perfect match.

## **ILLUSTRATIONS**

TEL: +44 (0) 1384 221743

EMAIL: SALES@UKROLLERSHUTTERS.CO.UK