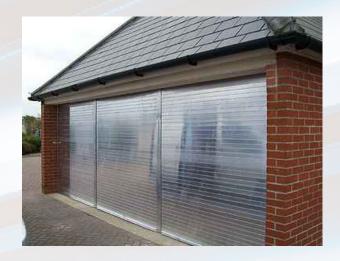

#### **PRODUCT DESCRIPTION**

Roller shutter doors finished in stainless steel give a stylish, high-tech look, but can be prohibitively expensive. To overcome this, and make the elegance of stainless steel doors far more costeffective, we are able to supply doors fabricated from a combination of stainless steel and silver powder-coated steel. These doors deliver all the aesthetics of stainless steel, but at a fraction of the price. To the untrained eye, they look exactly like a door made entirely of stainless steel. In fact, only the major visible component - the door itself is made from stainless steel, while other elements including the curtain, hood and guides are made in silver powder-coated steel for a perfect match.

## **ILLUSTRATIONS**

TEL: +44 (0) 1384 221743

EMAIL: SALES@UKROLLERSHUTTERS.CO.UK