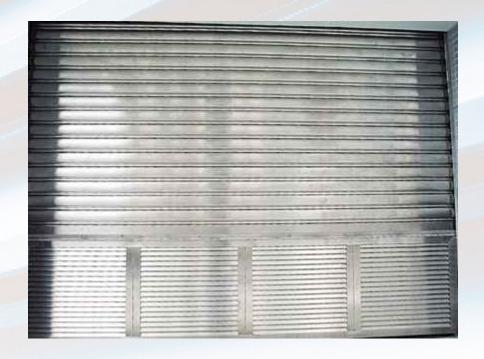

#### **PRODUCT DESCRIPTION**

Roller shutter doors finished in stainless steel give a stylish, high-tech look, but can be prohibitively expensive. To overcome this, and make the elegance of stainless steel doors far more costeffective, we are able to supply doors fabricated from a combination of stainless steel and silver powder-coated steel. These doors deliver all the aesthetics of stainless steel, but at a fraction of the price. To the untrained eye, they look exactly like a door made entirely of stainless steel. In fact, only the major visible component - the door itself is made from stainless steel, while other elements including the curtain, hood and guides are made in silver powder-coated steel for a perfect match.

## **ILLUSTRATIONS**

TEL: +44 (0) 1384 221743

EMAIL: SALES@UKROLLERSHUTTERS.CO.UK