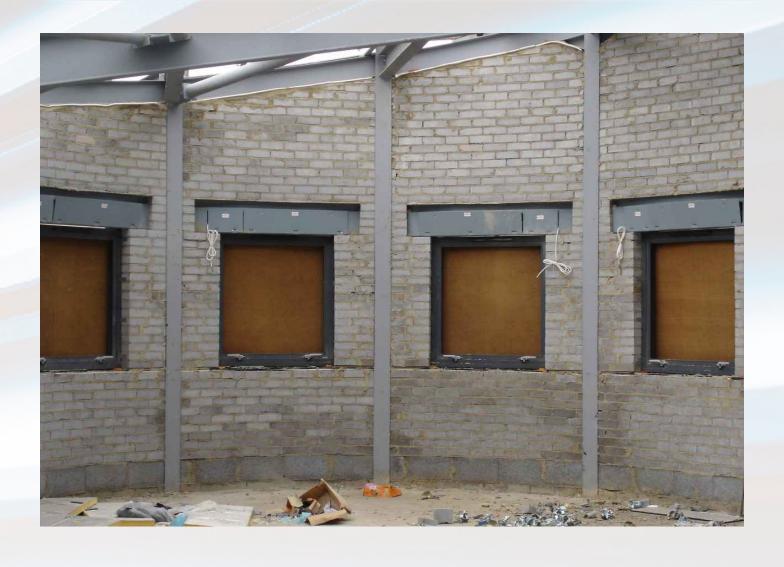

What makes this product especially unique is its inbuilt lintel and guide system enabling the shutter to be completely hidden if incorporated into a new build structure.

### **KEY FEATURES**

- Curtain made from extruded aluminium ensuring it's almost silent during operation.
- In-built lintel system ensures the roller shutter can be completely hidden within the masonry and brickwork as the opening is being built.

#### Arrangement

Horizontal extruded aluminium laths with inbuilt shutter boxes concealed within the wall makeup.

# **ILLUSTRATIONS**

EMAIL: SALES@UKROLLERSHUTTERS.CO.UK

EMAIL: SALES@UKROLLERSHUTTERS.CO.UK