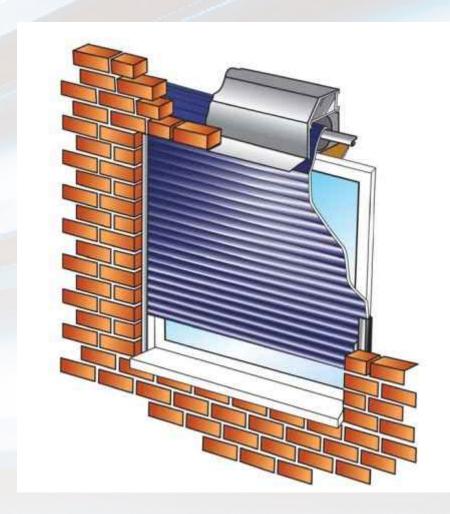

What makes this product especially unique is its inbuilt lintel and guide system enabling the shutter to be completely hidden if incorporated into a new build structure.

#### Arrangement

Horizontal extruded aluminium laths with inbuilt shutter boxes concealed within the wall makeup.

# **ILLUSTRATIONS**

EMAIL: SALES@UKROLLERSHUTTERS.CO.UK

EMAIL: SALES@UKROLLERSHUTTERS.CO.UK