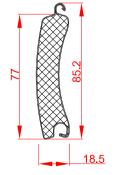

#### **Curtain Slat**

Double skinned polyester powder coated 77mm slat with polyurethane foam insulating core.

Finish: Galvanised as standard. Powder coating and Polycoat laminated finish available on request.

Profile Height: 77mm
Weight per m²: 10.6kg
Maximum Width: 8000mm
Maximum Area: 21m² (tubular)
42m² (outboard)
Slat U-Value: 2.4 W/m²K
Resistance to wind load: Class 5 at 7m

# Slat Profile