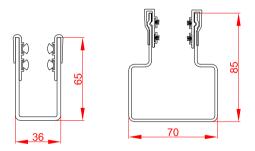

## **Guide Channels**

Galvanised steel guide channels with brush seal. Width of 65mm as standard; 85mm wind guides and windlocks available. The guide channels are bolted to fixing angles or box section to suit the application.

# **Guide Channels**