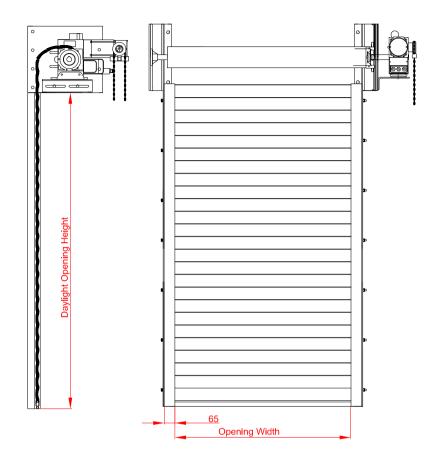

## **Guide Channels**

Galvanised steel guide channels with brush seal. Width of 65mm as standard; 85mm wind guides and windlocks available. The guide channels are bolted to fixing angles or box section to suit the application.

## Front Face