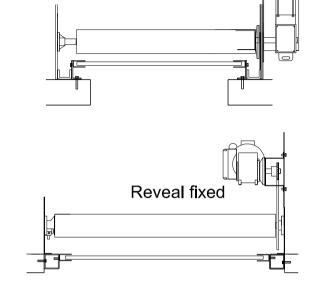

eal. Width of 65mm as standard; 85mm wind guides and windlocks available. The guide channels are bolted to fixing angles or box section to suit the application.

Finish: Galvanised as standard. Powder coating available on request.

# **Bottom Slat**

Extruded aluminium bottom slat with weather seal.

#### Operation

**Electric**: Single phase tubular, three phase outboard or high speed three phase outboard motor, with push button control. Numerous options such as group or remote control operation available as required. Manual override facility as standard. Safety peripherals (i.e., safety edge, photoelectric cell, etc..) will be required for automatic closing or high-speed operation.

CE compliant to all applicable directives and regulations.

## Front Face



# Fixing Detail

Face fixed



# **Guide Channels**



# Slat Profile



# UK ROLLER SHUTTERS SUPPLIER & FITTER OF ROLLER SHUTTERS

Unit 41, Wombourne Enterprise Park, Bridgnorth Road, Wombourne, WV5 0AL

Phone: 01384 221743 www.ukrollershutters.co.uk