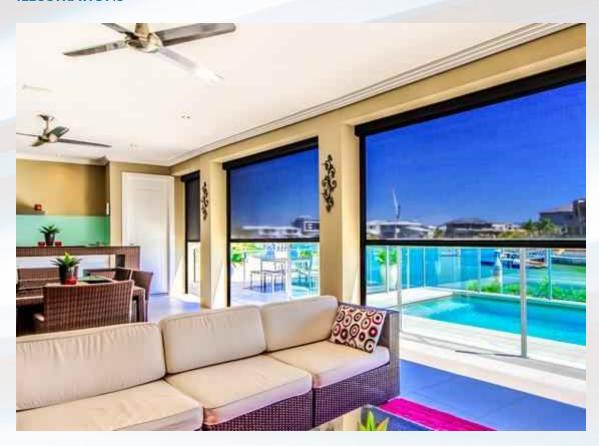

#### **PRODUCT DESCRIPTION**

Our electrically operated Expel retro fitting fly screen, with its very small roll, is ideally suited to being internally retro-fitted in the small space above windows and patio doors on domestic properties, or over larger openings in restaurants or food preparation areas.

#### **IDEAL USES**

- Over windows and patio doors in domestic houses
- Food preparation areas/restaurants
- Areas where there are lots of flies, mosquitos or other insects