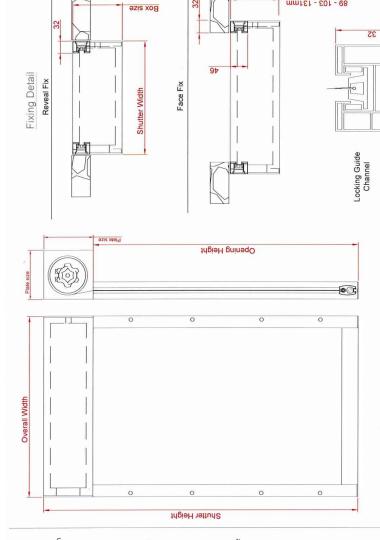

#### **GUIDES**

Aluminium guide channels, polyester powder coated, with floating zip lock system from PVC. Width of 32mm

## APPLICATIONS

Domestic and commercial sites requiring insect screen protection and good visibility. The Expel insect screen is designed for both small and large applications, making use of side zips which prevent the screen from slipping from the guide channels, aluminium bottom bar which locks into the guide channels, patented ClickOn system of attachment to the circular motor barrel, and unique screen welding technology which prevents folds and waves in the fabric and removes visible seams at the screen edges. Suitable for internal face or reveal fit.

Finish: White, Brown, Silver, or Anthracite. Option to powder coat any RAL / BS colour (surcharge applies).

Plate Size (mm) 89 103 131 Overall Width (mm) 2000 4000 5000

mm161 - 601 - 68

Plate sizes shown as a guide only and may vary.

# GUIDE CHANNELS

Aluminium guide channels, polyester powder coated, with floating zip lock system from PVC. Width of 32mm.

Bottom Rail Profile

Screen

Finish: White, Brown, Silver, or Anthracite. Option to powder coat any RAL / BS colour (surcharge applies).