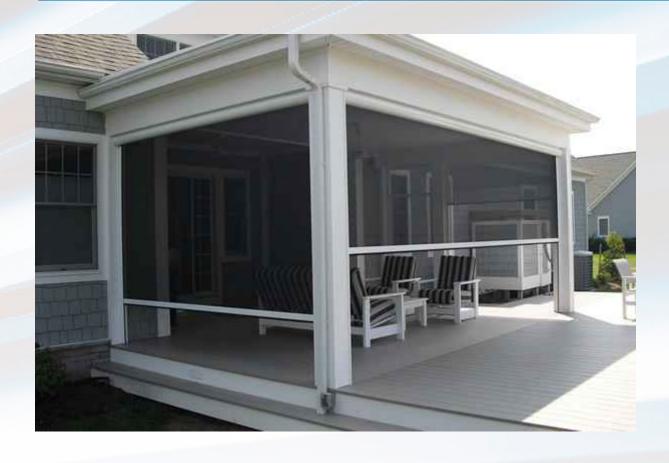

#### **PRODUCT DESCRIPTION**

Our electrically operated Expel retro fitting fly screen, with its very small roll, is ideally suited to being internally retro-fitted in the small space above windows and patio doors on domestic properties, or over larger openings in restaurants or food preparation areas.

#### **IDEAL USES**

- Over windows and patio doors in domestic houses
- Food preparation areas/restaurants
- Areas where there are lots of flies, mosquitos or other insects