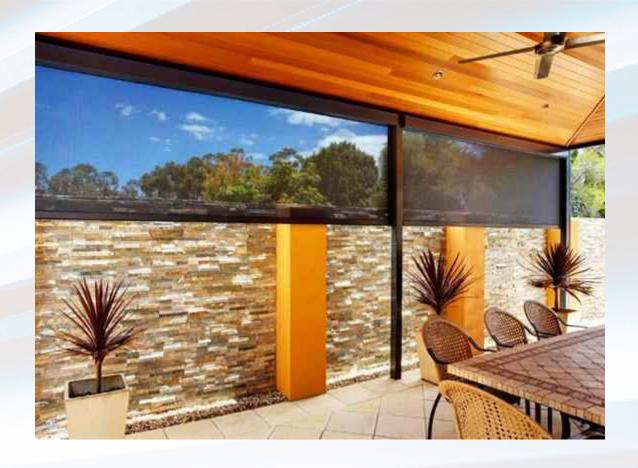

#### **PRODUCT DESCRIPTION**

Our electrically operated Expel retro fitting fly screen, with its very small roll, is ideally suited to being internally retro-fitted in the small space above windows and patio doors on domestic properties, or over larger openings in restaurants or food preparation areas.

#### **IDEAL USES**

- Over windows and patio doors in domestic houses
- Food preparation areas/restaurants
- Areas where there are lots of flies, mosquitos or other insects