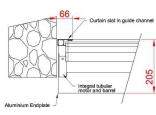

#### RONT FACE FIXING DETAIL

REVEAL FIX

#### **ENCLOSURE**

Manufactured from roll formed aluminium with a stove-enamelled finish.

Circular box available for 165mm/205mm plates for an additional cost.

End caps are pressure moulded aluminium alloy.

## **GUIDE CHANNELS / BOTTOM SLAT**

Extruded aluminium with weather seal.

Guide channel depth is 66mm.