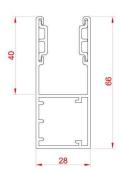

## **GUIDE CHANNELS / BOTTOM SLAT**

Extruded aluminium with weather seal.

Guide channel depth is 66mm.

## **GUIDE CHANNELS**