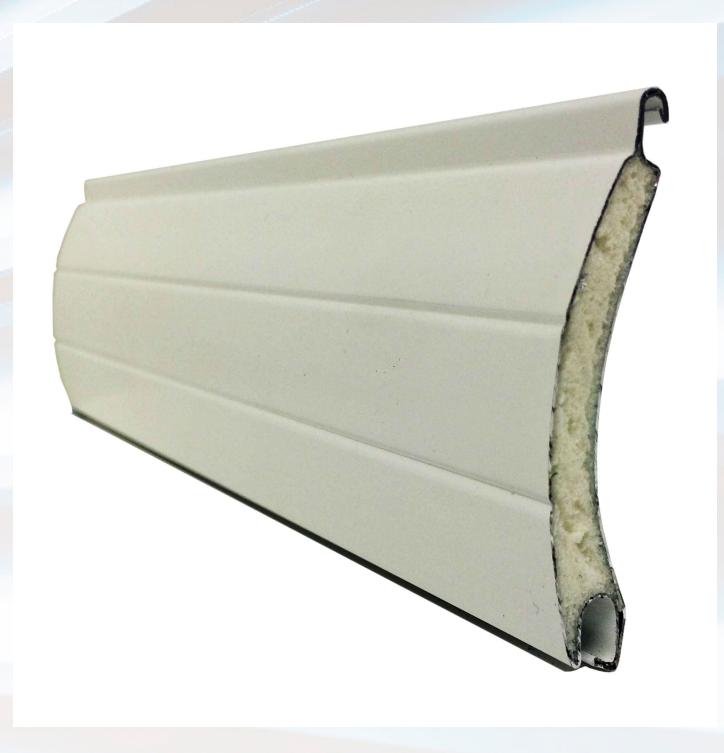

#### **CURTAIN SLAT**

Aluminium double-skinned polyester powder coated slat with polyurethane foam insulating core.

Blind Surface: 55mm

TEL: +44 (0) 1384 221743

EMAIL: SALES@UKROLLERSHUTTERS.CO.UK

Weight per m<sup>2</sup>: 4kg

## SLAT PROFILE