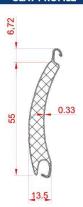

## SLAT PROFILE

#### **CURTAIN SLAT**

Aluminium double-skinned polyester powder coated slat with polyurethane foam insulating core.

Blind Surface: 55mm

TEL: +44 (0) 1384 221743

EMAIL: SALES@UKROLLERSHUTTERS.CO.UK

Weight per m<sup>2</sup>: 4kg