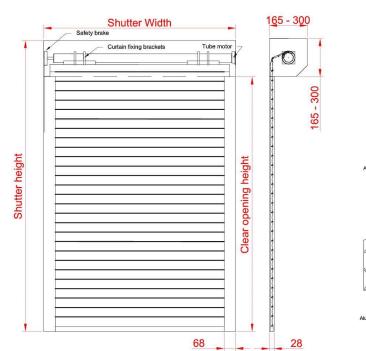

Maximum Width: 3500mm (as standard - larger sizes may be available upon request)

Maximum Surface area: 10m<sup>2</sup> (as standard - larger sizes may be available upon request)

#### **ENCLOSURE**

Manufactured from roll formed aluminium with a stove-enamelled finish.

Circular box available for 165mm/205mm plates for an additional cost.

End caps are pressure moulded aluminium alloy.

## **GUIDE CHANNELS / BOTTOM SLAT**

Extruded aluminium with weather seal.

Guide channel depth is 66mm.