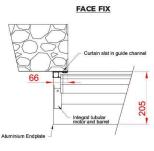

#### RONT FACE FIXING DETAIL

REVEAL FIX

#### **ENCLOSURE**

Manufactured from roll formed aluminium with a stove-enamelled finish.

Circular box available for 165mm/205mm plates for an additional cost.

End caps are pressure moulded aluminium alloy.

## **GUIDE CHANNELS / BOTTOM SLAT**

Extruded aluminium with weather seal.

Guide channel depth is 66mm.