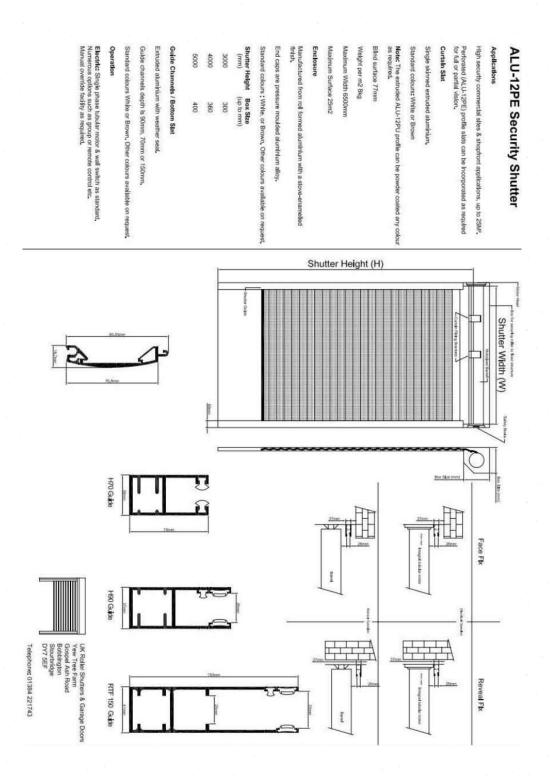

#### **KEY FEATURES**

- Offers 27% vision and airflow
- Maximum width: 6500mm
- Weight per m2: 8.8kg
- Max Surface Area: 25m2
- Guide rail widths include: 70mm, 90mm and 150mm.
- Slat U-value of 1.5 W/m2K

#### **Curtain Slat**

Single skinned extruded aluminium

Standard colours: White or Brown Note: The extruded ALU-12PE profile can be powder coated any colour as required.

Blind Surface: 77mm

# UK ROLLER SHUTTERS SUPPLIER & FITTER OF ROLLER SHUTTERS

Weight per m2: 8kg

Maximum width: 6500mm

Maximum surface: 25m2

# Enclosure

Manufactured from roll formed aluminium with a stove-enamelled finish.

End caps are pressure moulded aluminium alloy.

# **Guide Channels / Bottom Slat**

Extruded aluminium with weather seal.

Guide channels depth is 70mm, 90mm or 150mm.

## Finish

Standard colours White or Brown, Other colours available on request.

## Operation

Electric: Single phase tubular motor & wall switch as standard. Numerous options such as group or remote control etc. Manual override facility as required.